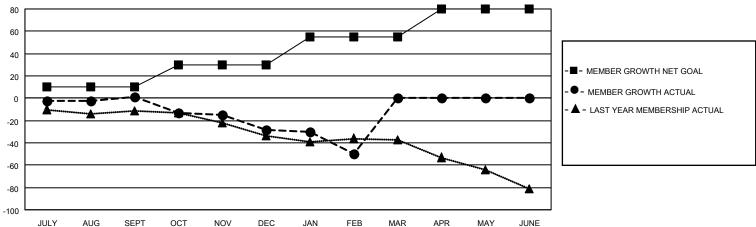

## District 202 M

| Clubs         |               |             |               | Members               |                         |                         |                                                    |  |
|---------------|---------------|-------------|---------------|-----------------------|-------------------------|-------------------------|----------------------------------------------------|--|
|               | RESULTS FOR   | R 2020-2021 |               | RESULTS FOR 2020-2021 |                         |                         |                                                    |  |
| QUARTER       | NEW CLUB GOAL | NEW CLUBS   | DROPPED CLUBS | QUARTER MEM           | MBER GROWTH NET<br>GOAL | MEMBER GROWTH<br>ACTUAL | DROPPED<br>MEMBERS ACTUAL<br>(including transfers) |  |
| JULY/AUG/SEPT | 0             | 0           | 0             | JULY/AUG/SEPT         | 10                      | 27                      | 24                                                 |  |
| OCT/NOV/DEC   | 0             | 0           | 4             | OCT/NOV/DEC           | 20                      | 26                      | 52                                                 |  |
| JAN/FEB/MAR   | 1             | 0           | 0             | JAN/FEB/MAR           | 25                      | 20                      | 28                                                 |  |
| APR/MAY/JUNE  | 0             | 0           | 0             | APR/MAY/JUNE          | 25                      | 0                       | 0                                                  |  |